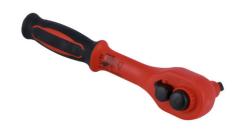

## **VDE Insulated Ratchet 1/4"D**

A fully insulated 1/4"D ratchet with a reversible 45 tooth mechanism, push button quick release and a comfort grip handle. VDE certified for safe operator use on live circuits up to 1000v AC and 1500v DC. Suitable for use by technicians and mechanics working on hybrid and electric vehicles, together with professional electricians and installers.

## **Additional Information**

- Suitable for use on live circuits up to 1000V AC or 1500V DC.
- 1/4"D x 45 teeth ratchet mechanism. Length: 150mm.
- Manufactured from carbon steel with a chrome vanadium square drive. Fully insulated with a non-slip TPV soft grip handle.
- · VDE/GS certified. IEC60900 approved for 1000V safe working.
- Other sizes available, Laser Part Nos. 8414 (3/8"D) and 8413 (1/2"D).