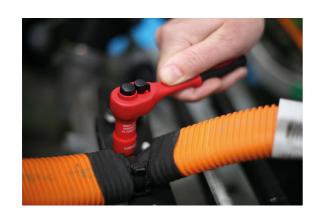

## **VDE Insulated Ratchet 1/4"D**

A fully insulated 1/4"D ratchet with a reversible 45 tooth mechanism, push button quick release and a comfort grip handle. VDE certified for safe operator use on live circuits up to 1000v AC and 1500v DC. Suitable for use by technicians and mechanics working on hybrid and electric vehicles, together with professional electricians and installers.