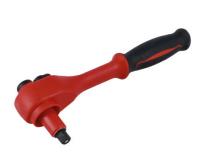

## **VDE Insulated Ratchet 1/4"D**

A fully insulated 1/4"D ratchet with a reversible 45 tooth mechanism, push button quick release and a comfort grip handle. VDE certified for safe operator use on live circuits up to 1000v AC and 1500v DC. Suitable for use by technicians and mechanics working on hybrid and electric vehicles, together with professional electricians and installers.

## **Additional Information**

- Suitable for use on live circuits up to 1000V AC or 1500V DC.
- 1/4"D x 45 teeth ratchet mechanism. Length: 150mm.
- Manufactured from carbon steel with a chrome vanadium square drive. Fully insulated with a non-slip TPV soft grip handle.
- · VDE/GS certified. IEC60900 approved for 1000V safe working.
- Other sizes available, Laser Part Nos. 8414 (3/8"D) and 8413 (1/2"D).